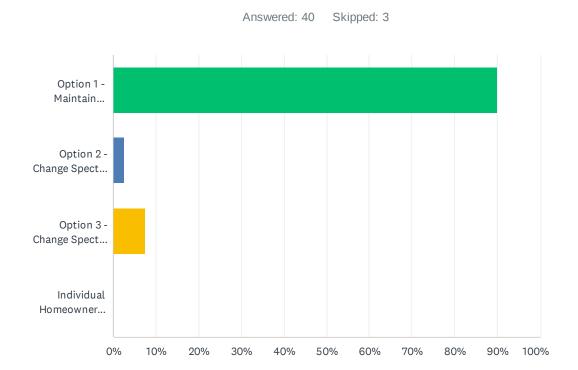

## Q2 If yes to Spectrum Contract renewal, what contract option should the HOA chose?

| ANSWER CHOICES                                                                                                                                                                               | RESPONSES |    |
|----------------------------------------------------------------------------------------------------------------------------------------------------------------------------------------------|-----------|----|
| Option 1 - Maintain existing Spectrum service with 4 set top boxes, TV Select, Entertainment View, Showtime, The Movie Channel, 500 MBPS Internet speed, \$51 month(excludes taxes and fees) | 90.00%    | 36 |
| Option 2 - Change Spectrum service to 2 set top boxes, Spectrum TV Essentials, No premium channels, 1 GBPS internet speed, \$50 month(excludes taxes and fees)                               | 2.50%     | 1  |
| Option 3 - Change Spectrum TV service from cable modem to internet streaming. Spectrum TV Essentials, Spectrum TV App. No premium channels, \$40 month(excludes taxes and fees)              | 7.50%     | 3  |
| Individual Homeowner contracts with Spectrum, No bulk contract                                                                                                                               | 0.00%     | 0  |
| TOTAL                                                                                                                                                                                        |           | 40 |